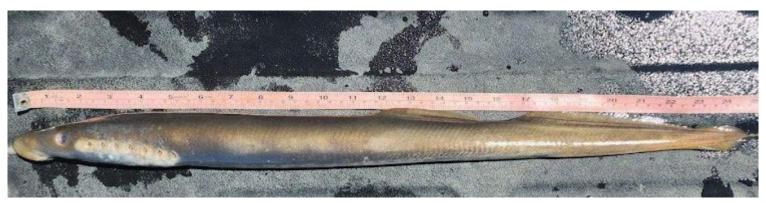

## SUBJECT: 23TDA06 The Dalles Dam East Ladder Pacific Lamprey Tube Trap Mortality

On Sunday morning 02 July 2023 CRITFC staff found one Pacific Lamprey mortality in one of the East Fish Ladder lamprey tube traps. The fish was collected at The Dalles Dam on 02 July for the CRITFC-Tribal translocation program. The cause of death is unknown. Photos of the fresh mortality were taken at the time of removal from the trap and are attached. The individual was scanned for PIT tags and frozen for potential future pathogen evaluation.

- A. Species Pacific Lamprey (*Entosphenus tridentatus*)
- B. Origin unknown
- C. Length 24.5"
- D. Marks and tags none
- E. Marks and Injuries found on carcass none
- F. Cause and Time of Death unknown
- G. Future and Preventative Measures none