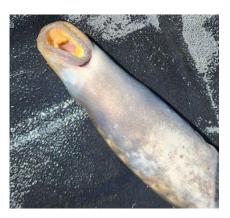

## SUBJECT: 23TDA06 The Dalles Dam East Ladder Pacific Lamprey Tube Trap Mortality

On Sunday morning 02 July 2023 CRITFC staff found one Pacific Lamprey mortality in one of the East Fish Ladder lamprey tube traps. The fish was collected at The Dalles Dam on 02 July for the CRITFC-Tribal translocation program. The cause of death is unknown. Photos of the fresh mortality were taken at the time of removal from the trap and are attached. The individual was scanned for PIT tags and frozen for potential future pathogen evaluation.

- A. Species Pacific Lamprey (*Entosphenus tridentatus*)
- B. Origin unknown
- C. Length 24.5"
- D. Marks and tags none
- E. Marks and Injuries found on carcass none
- F. Cause and Time of Death unknown
- G. Future and Preventative Measures none